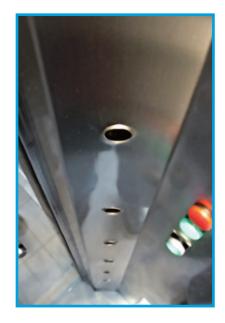

Staphylococcus, Listeria, E-coli

Fan filter unit. High pressure fan, achieving an air velocity of 37m/s (121 ft/s) HEPA filter HEPA class 14

In each corner of the chamber are a total of 32 air nozzles cleaning the person from all sides, head and shoulder parts

Backflowing air channel with pre-filtering for visible dust

CLEAN WORK®
ENVIRONMENTS

UV-C lamps disinfecting micro-organisms from the backflow air

Available with additional automatic shoe cleaning

**Product made in Germany** 