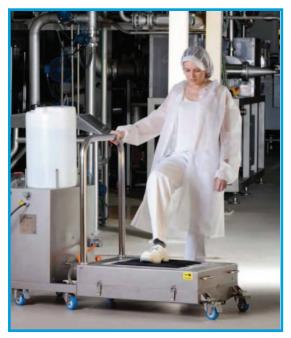

# **Automated shoe sole decontamination with Jeticleaner**

**Standalone types** 