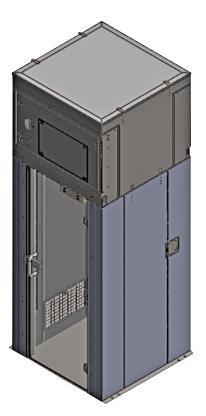

Staphylococcus, Listeria, E-coli

Fan filter unit. High pressure fan, achieving an air velocity of 37m/s (121 ft/s) HEPA filter HEPA class 14

In each corner of the chamber are a total of 32 air nozzles cleaning the person from all sides, head and shoulder parts

Backflowing air channel with pre-filtering for visible dust

CLEAN WORK®
ENVIRONMENTS

UV-C lamps disinfecting micro-organisms from the backflow air

Available with additional automatic shoe cleaning

**Product made in Germany** 

All surfaces capable of being washed down to decontaminate

When one door is opened, the other door is locked

- For decontamination: After the door is closed the decontamination process starts automatically.
- After completing decontamination the entrance door is free to open
- Green/Red lights indicate the door status

### **Technical features**

Width x Length: 1100 mm (ground plate 1200 mm) x 1100 mm

Width x Length: 43.31" (ground plate 47,24") x 43.31"

Height: 3100 mm (122")

**Voltage:** 400 V / 50 Hz, 460 V/60 Hz

**Body:** Stainless steel 304 **Weight:** 600 kgs (1322 lbs)