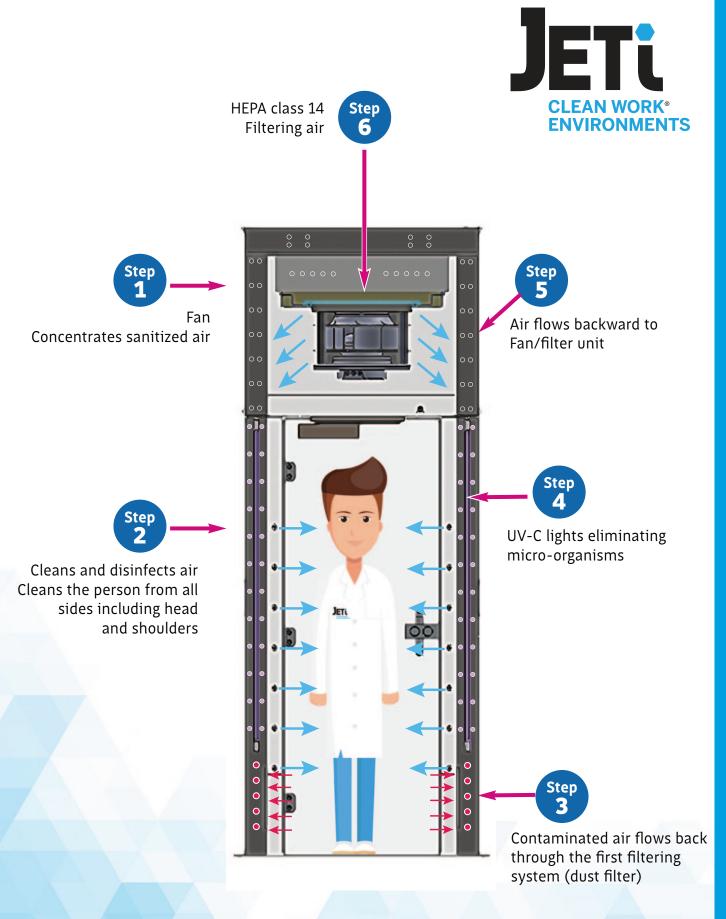

# Automated & safe disinfecting with UV-C light

254Nm ozone free UV-C light.

Safe ultraviolet lighting system without any direct exposure to the person.

Quality UV lights made by

Staphylococcus, Listeria, E-coli

Fan filter unit. High pressure fan, achieving an air velocity of 37m/s (121 ft/s) HEPA filter HEPA class 14

In each corner of the chamber are a total of 32 air nozzles cleaning the person from all sides, head and shoulder parts

Backflowing air channel with pre-filtering for visible dust

CLEAN WORK®
ENVIRONMENTS

UV-C lamps disinfecting micro-organisms from the backflow air

Available with additional automatic shoe cleaning

**Product made in Germany** 

Main-filter-Unit: HEPA 14 Effectively 99.995%

UV-C lamps: 254Nm ozone free

Lighting inside the cabin: constant LED light,

additional lamps when cleaning

process is working.