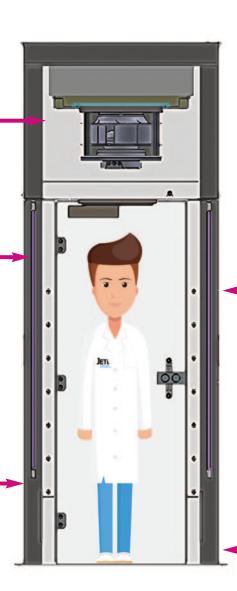

Staphylococcus, Listeria, E-coli

Fan filter unit. High pressure fan, achieving an air velocity of 37m/s (121 ft/s) HEPA filter HEPA class 14

In each corner of the chamber are a total of 32 air nozzles cleaning the person from all sides, head and shoulder parts

All surfaces capable of being washed down to decontaminate

When one door is opened, the other door is locked

- For decontamination: After the door is closed the decontamination process starts automatically.
- After completing decontamination the entrance door is free to open
- Green/Red lights indicate the door status

Glass doors: Transparent safety-glass panels

**Pressure fan-chamber:** flow rate 5000m<sup>3</sup>/h (176500 cfh)

1600 Pa constantly

Flow rate: 5000m<sup>3</sup>/h (176500 cfh)

Air system: Total air velocity 37 m/s (122 ft/s)