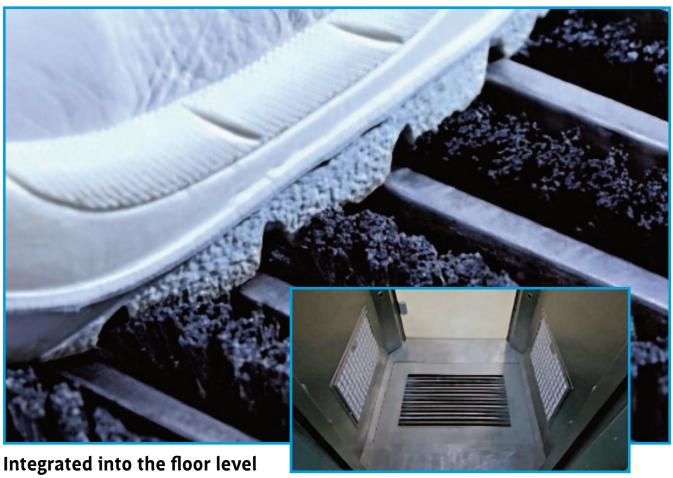

# **Automated shoe sole decontamination with Jeticleaner**

**Standalone types** 