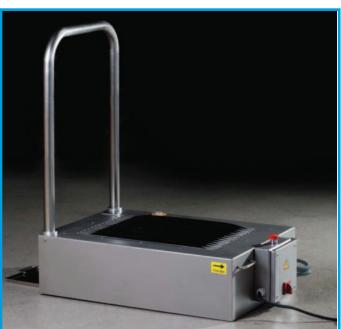

# **Automated shoe sole decontamination with Jeticleaner**

**Standalone types** 