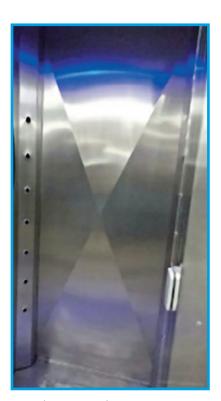

Staphylococcus, Listeria, E-coli

Fan filter unit. High pressure fan, achieving an air velocity of 37m/s (121 ft/s) HEPA filter HEPA class 14

In each corner of the chamber are a total of 32 air nozzles cleaning the person from all sides, head and shoulder parts

Main-filter-Unit: HEPA 14 Effectively 99.995%

UV-C lamps: 254Nm ozone free

Lighting inside the cabin: constant LED light,

additional lamps when cleaning

process is working.