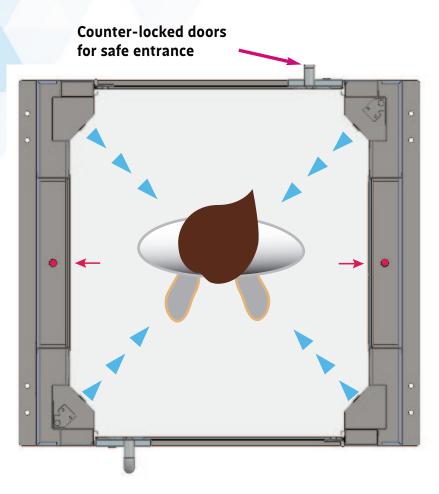

Staphylococcus, Listeria, E-coli

Fan filter unit. High pressure fan, achieving an air velocity of 37m/s (121 ft/s) HEPA filter HEPA class 14

In each corner of the chamber are a total of 32 air nozzles cleaning the person from all sides, head and shoulder parts

Backflowing air channel with pre-filtering for visible dust

CLEAN WORK®
ENVIRONMENTS

UV-C lamps disinfecting micro-organisms from the backflow air

Available with additional automatic shoe cleaning

**Product made in Germany** 

All surfaces capable of being washed down to decontaminate

When one door is opened, the other door is locked

- For decontamination: After the door is closed the decontamination process starts automatically.
- After completing decontamination the entrance door is free to open
- Green/Red lights indicate the door status

Time of decontamination period depends on the type of contamination.

Digital electronic control powered by Siemens