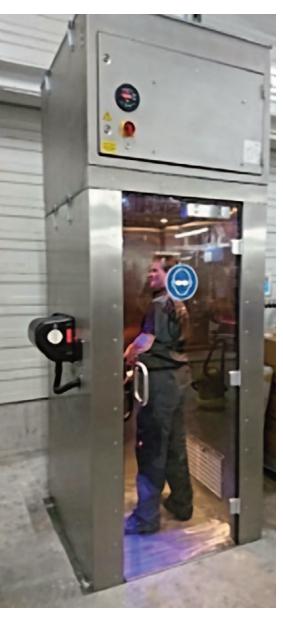

# **JETIAIR** Airshower anticovid®

Type Z-250-2020

### **Technical features**

Width x Length: 1100 mm (ground plate 1200 mm) x 1100 mm

Width x Length: 43.31" (ground plate 47,24") x 43.31"

Height: 3100 mm (122")

**Voltage:** 400 V / 50 Hz, 460 V/60 Hz

**Body:** Stainless steel 304 **Weight:** 600 kgs (1322 lbs)