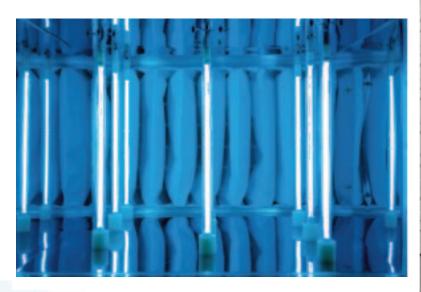

# Automated & safe disinfecting with UV-C light

254Nm ozone free UV-C light.

Safe ultraviolet lighting system without any direct exposure to the person.

Quality UV lights made by

Main-filter-Unit: HEPA 14 Effectively 99.995%

UV-C lamps: 254Nm ozone free

Lighting inside the cabin: constant LED light,

additional lamps when cleaning

process is working.