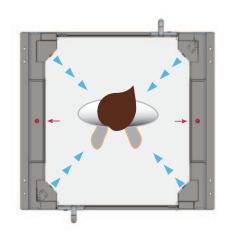

Staphylococcus, Listeria, E-coli

Fan filter unit. High pressure fan, achieving an air velocity of 37m/s (121 ft/s) HEPA filter HEPA class 14

In each corner of the chamber are a total of 32 air nozzles cleaning the person from all sides, head and shoulder parts