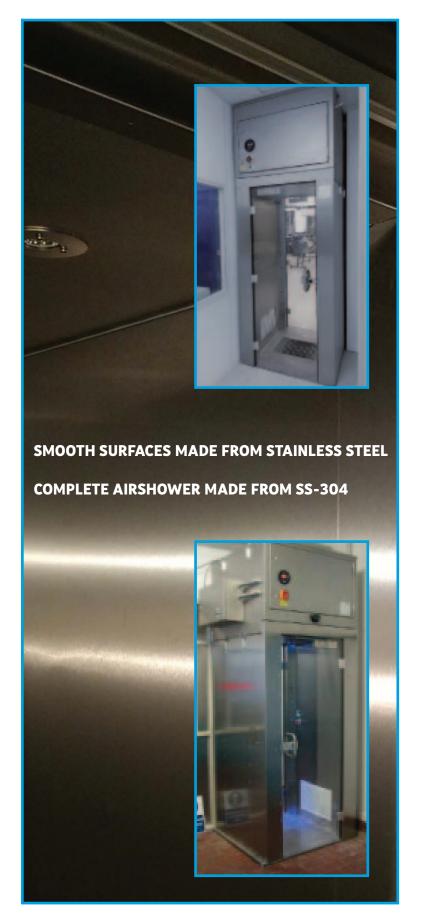

All surfaces capable of being washed down to decontaminate

When one door is opened, the other door is locked

- For decontamination: After the door is closed the decontamination process starts automatically.
- After completing decontamination the entrance door is free to open
- Green/Red lights indicate the door status

### **Technical features**

Width x Length: 1100 mm (ground plate 1200 mm) x 1100 mm

Width x Length: 43.31" (ground plate 47,24") x 43.31"

Height: 3100 mm (122")

**Voltage:** 400 V / 50 Hz, 460 V/60 Hz

**Body:** Stainless steel 304 **Weight:** 600 kgs (1322 lbs)

Glass doors: Transparent safety-glass panels

**Pressure fan-chamber:** flow rate 5000m<sup>3</sup>/h (176500 cfh)

1600 Pa constantly

Flow rate: 5000m<sup>3</sup>/h (176500 cfh)

Air system: Total air velocity 37 m/s (122 ft/s)