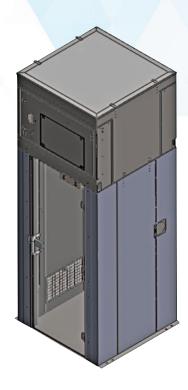

# **JETIAIR** Airshower anticovid®

Type Z-250-2020

## **Jetiair** airshower anticovid®

### **Technical features**

Width x Length: 1100 mm (ground plate 1200 mm) x 1100 mm

Width x Length: 43.31" (ground plate 47,24") x 43.31"

Height: 3100 mm (122")

**Voltage:** 400 V / 50 Hz, 460 V/60 Hz

**Body:** Stainless steel 304 **Weight:** 600 kgs (1322 lbs)