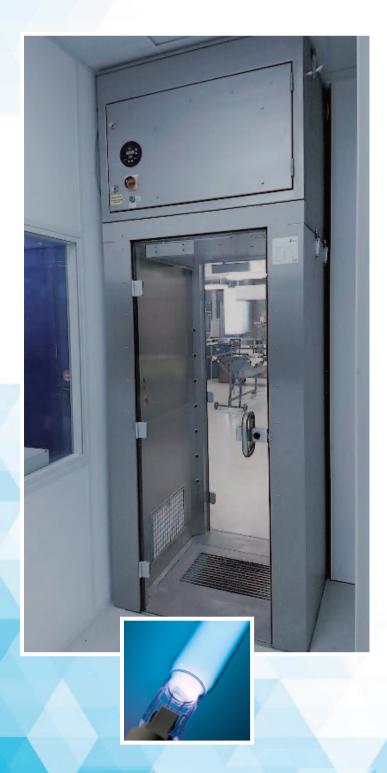

# **JETIAIR** Airshower anticovid®

Type Z-250-2020

## **Jetiair** airshower anticovid®

# Automated & safe disinfecting with UV-C light

254Nm ozone free UV-C light.

Safe ultraviolet lighting system without any direct exposure to the person.

Quality UV lights made by

All surfaces capable of being washed down to decontaminate

When one door is opened, the other door is locked

- For decontamination: After the door is closed the decontamination process starts automatically.
- After completing decontamination the entrance door is free to open
- Green/Red lights indicate the door status

### **Technical features**

Width x Length: 1100 mm (ground plate 1200 mm) x 1100 mm

Width x Length: 43.31" (ground plate 47,24") x 43.31"

Height: 3100 mm (122")

**Voltage:** 400 V / 50 Hz, 460 V/60 Hz

**Body:** Stainless steel 304 **Weight:** 600 kgs (1322 lbs)